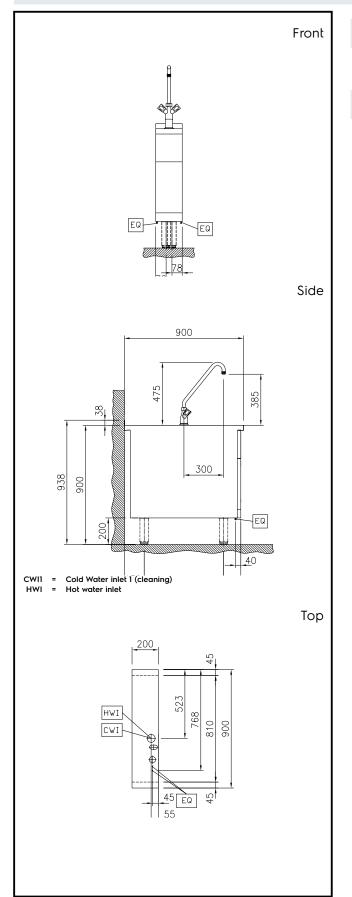

#### Item No.

Water mixing tap with knobs for hot and cold water. Unit constructed according to DIN 18860\_2 with 20 mm drop nose top and 70 mm recessed plinth. Internal frame for heavy duty sturdiness in stainless steel. 2 mm top in 1.4301 (AISI 304). Flat surface construction, easily cleanable. THERMODUL connection system enables seamless worktop when units are connected and avoids soil penetrating. IPX5 water resistant certification. Configuration: Freestanding, One-side operated with backsplash.

## Modular Cooking Range Line thermaline 90 - Water mixing tap with knobs, 1 Side with Backsplash - H=250

| V | V | 'n | te | r. |
|---|---|----|----|----|
| • | ▼ | ч  | ľ  |    |

Inlet water line size: 3/4" Incoming Cold/hot Water line size: 3/4"

### **Key Information:**

External dimensions, Width: 200 mm
External dimensions, Depth: 900 mm
External dimensions, Height: 700 mm
Net weight: 28 kg