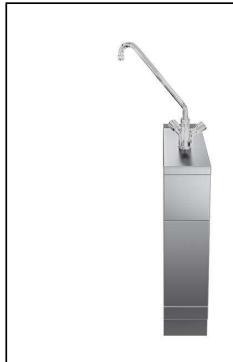

Modular Cooking Range Line thermaline 90 - Water mixing tap with knobs, 1 Side with Backsplash - H=250

| ITEM #  |  |  |
|---------|--|--|
| MODEL # |  |  |
| NAME #  |  |  |
|         |  |  |
| SIS #   |  |  |
| AIA#    |  |  |

589594 (MCEBGBB3OO)

Water mixing tap Unit with knobs, one-side operated with backsplash

#### Item No.

Water mixing tap with knobs for hot and cold water. Unit constructed according to DIN 18860\_2 with 20 mm drop nose top and 70 mm recessed plinth. Internal frame for heavy duty sturdiness in stainless steel. 2 mm top in 1.4301 (AISI 304). Flat surface construction, easily cleanable. THERMODUL connection system enables seamless worktop when units are connected and avoids soil penetrating. IPX5 water resistant certification. Configuration: Freestanding, One-side operated with backsplash.

#### **Main Features**

- Water mixing unit for hot and cold water.
- All major components may be easily accessed from the front.
- THERMODUL connection system creates a seamless work top when units are connected to each other thus avoiding soil penetrating vital components and facilitating the removal of units in case of replacement or service.
- Large stainless steel tap.